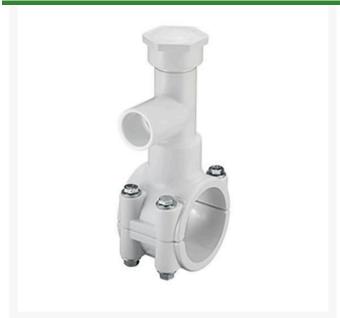

## 2-1/2x3/4 PVC Hot Tap Saddle EPDM S/S

RGHT2S288W

## **Details**

Specially designed tapping saddle allows pipe branch connection to pressurized "Hot" lines without system shut-down. Available in PVC White, Gray or CPVC Gray configurations. Industrial Grade Bolt-on Saddle with EPDM or FKM O-ring Seals and Choice of Zinc Plated Steel or Type 316 Stainless Steel Hardware. Built-in Brass or Stainless Steel Cutter Easily Cuts Hole in PVC, CPVC, HDPE and PP Pipe. Special Design Captures and Retains Coupon from Hole. Pressure Rated to 235 psi @ 73F. Available to fit IPS Pipe 2" through 8" with Versatile 3/4" Socket - 1" Spigot Combination Branch Outlet or 1"-1/2" Socket - 2" Spigot Combination Branch Outlet.