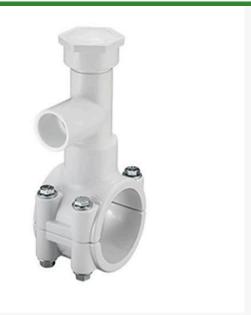

## 3x3/4 PVC Hot Tap Saddle EPDM S/S Bol RGHT2S334W

## Details

Specially designed tapping saddle allows pipe branch connection to pressurized "Hot" lines without system shut-down. Available in PVC White, Gray or CPVC Gray configurations. Industrial Grade Bolt-on Saddle with EPDM or FKM O-ring Seals and Choice of Zinc Plated Steel or Type 316 Stainless Steel Hardware. Built-in Brass or Stainless Steel Cutter Easily Cuts Hole in PVC, CPVC, HDPE and PP Pipe. Special Design Captures and Retains Coupon from Hole. Pressure Rated to 235 psi @ 73F. Available to fit IPS Pipe 2" through 8" with Versatile 3/4" Socket - 1" Spigot Combination Branch Outlet or 1"-1/2" Socket - 2" Spigot Combination Branch Outlet.