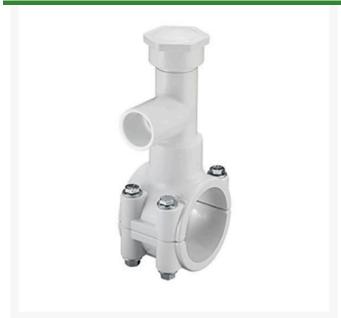

## 4x3/4 PVC Hot Tap Clamp Saddle EPDM S

RGHT2S416W

## **Details**

Specially designed tapping saddle allows pipe branch connection to pressurized "Hot" lines without system shut-down. Available in PVC White, Gray or CPVC Gray configurations. Industrial Grade Bolt-on Saddle with EPDM or FKM O-ring Seals and Choice of Zinc Plated Steel or Type 316 Stainless Steel Hardware. Built-in Brass or Stainless Steel Cutter Easily Cuts Hole in PVC, CPVC, HDPE and PP Pipe. Special Design Captures and Retains Coupon from Hole. Pressure Rated to 235 psi @ 73F. Available to fit IPS Pipe 2" through 8" with Versatile 3/4" Socket - 1" Spigot Combination Branch Outlet or 1"-1/2" Socket - 2" Spigot Combination Branch Outlet.