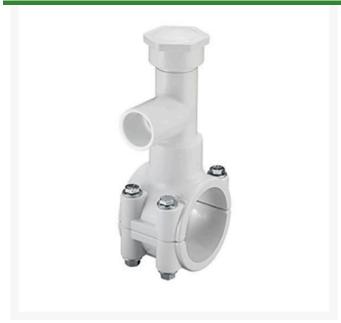

## 4x1-1/2 PVC Hot Tap Saddle EPDM S/S B

RGHT2S419W

## **Details**

Specially designed tapping saddle allows pipe branch connection to pressurized "Hot" lines without system shut-down. Available in PVC White, Gray or CPVC Gray configurations. Industrial Grade Bolt-on Saddle with EPDM or FKM O-ring Seals and Choice of Zinc Plated Steel or Type 316 Stainless Steel Hardware. Built-in Brass or Stainless Steel Cutter Easily Cuts Hole in PVC, CPVC, HDPE and PP Pipe. Special Design Captures and Retains Coupon from Hole. Pressure Rated to 235 psi @ 73F. Available to fit IPS Pipe 2" through 8" with Versatile 3/4" Socket - 1" Spigot Combination Branch Outlet or 1"-1/2" Socket - 2" Spigot Combination Branch Outlet.