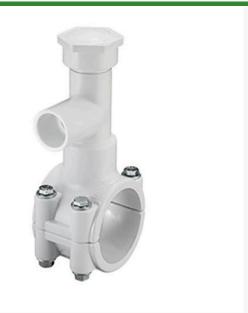

## 6x3/4 PVC Hot Tap Saddle EPDM S/S Bol RGHT2S524W

## Details

Specially designed tapping saddle allows pipe branch connection to pressurized "Hot" lines without system shut-down. Available in PVC White, Gray or CPVC Gray configurations. Industrial Grade Bolt-on Saddle with EPDM or FKM O-ring Seals and Choice of Zinc Plated Steel or Type 316 Stainless Steel Hardware. Built-in Brass or Stainless Steel Cutter Easily Cuts Hole in PVC, CPVC, HDPE and PP Pipe. Special Design Captures and Retains Coupon from Hole. Pressure Rated to 235 psi @ 73F. Available to fit IPS Pipe 2" through 8" with Versatile 3/4" Socket - 1" Spigot Combination Branch Outlet or 1"-1/2" Socket - 2" Spigot Combination Branch Outlet.