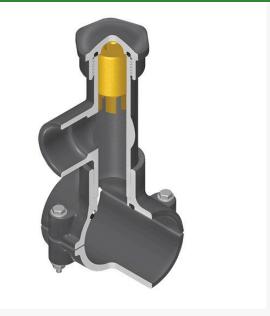

## Details

Hot Tap Saddles allow connection to existing pipelines under pressure. Specially designed tapping saddle allows pipe branch connection to pressurized "Hot" lines without system shut-down. Available in PVC White, Gray or CPVC Gray configurations. Industrial grade bolt-on saddle with EPDM or FKM O-ring seals and choice of zinc-plated steel or Type 316 stainless steel hardware. Built-in brass or stainless steel cutter easily cuts hole in PVC, CPVC, HDPE and PP Pipe. Special design captures and retains coupon from hole. Pressure rated to 235 psi @ 73F. Available to fit IPS Pipe 2" through 8" with versatile 3/4" socket - 1" spigot combination branch outlet or 1"-1/2" Socket - 2" spigot combination branch outlet.