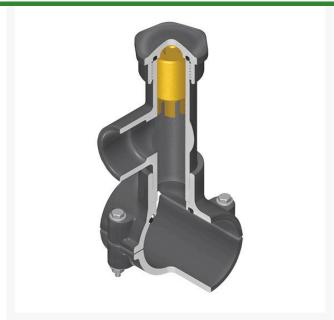

## **Details**

Hot Tap Saddles allow connection to existing pipelines under pressure. Specially designed tapping saddle allows pipe branch connection to pressurized "Hot" lines without system shut-down. Available in PVC White, Gray or CPVC Gray configurations. Industrial grade bolt-on saddle with EPDM or FKM O-ring seals and choice of zinc-plated steel or Type 316 stainless steel hardware. Built-in brass or stainless steel cutter easily cuts hole in PVC, CPVC, HDPE and PP Pipe. Special design captures and retains coupon from hole. Pressure rated to 235 psi @ 73F. Available to fit IPS Pipe 2" through 8" with versatile 3/4" socket - 1" spigot combination branch outlet or 1"-1/2" Socket - 2" spigot combination branch outlet.