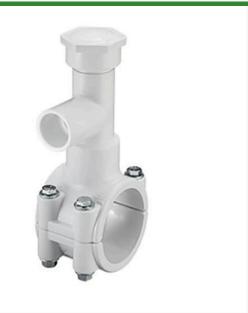

## 8x3/4 PVC Hot Tap Saddle EPDM S/S Bol RGHT2S574W

## Details

Specially designed tapping saddle allows pipe branch connection to pressurized "Hot" lines without system shut-down. Available in PVC White, Gray or CPVC Gray configurations. Industrial Grade Bolt-on Saddle with EPDM or FKM O-ring Seals and Choice of Zinc Plated Steel or Type 316 Stainless Steel Hardware. Built-in Brass or Stainless Steel Cutter Easily Cuts Hole in PVC, CPVC, HDPE and PP Pipe. Special Design Captures and Retains Coupon from Hole. Pressure Rated to 235 psi @ 73F. Available to fit IPS Pipe 2" through 8" with Versatile 3/4" Socket - 1" Spigot Combination Branch Outlet or 1"-1/2" Socket - 2" Spigot Combination Branch Outlet.