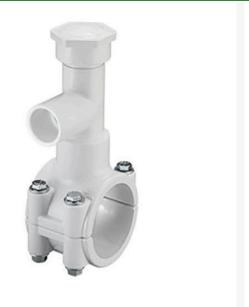

## 8x1-1/2 PVC Hot Tap Saddle EPDM S/S B RGHT2S577W

## Details

Specially designed tapping saddle allows pipe branch connection to pressurized "Hot" lines without system shut-down. Available in PVC White, Gray or CPVC Gray configurations. Industrial Grade Bolt-on Saddle with EPDM or FKM O-ring Seals and Choice of Zinc Plated Steel or Type 316 Stainless Steel Hardware. Built-in Brass or Stainless Steel Cutter Easily Cuts Hole in PVC, CPVC, HDPE and PP Pipe. Special Design Captures and Retains Coupon from Hole. Pressure Rated to 235 psi @ 73F. Available to fit IPS Pipe 2" through 8" with Versatile 3/4" Socket - 1" Spigot Combination Branch Outlet or 1"-1/2" Socket - 2" Spigot Combination Branch Outlet.