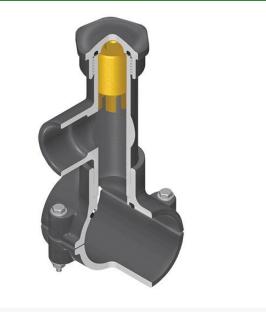

## Details

Hot Tap Saddles allow connection to existing pipelines under pressure. Specially designed tapping saddle allows pipe branch connection to pressurized "Hot" lines without system shut-down. Available in PVC White, Gray or CPVC Gray configurations. Industrial grade bolt-on saddle with EPDM or FKM O-ring seals and choice of zinc-plated steel or Type 316 stainless steel hardware. Built-in brass or stainless steel cutter easily cuts hole in PVC, CPVC, HDPE and PP Pipe. Special design captures and retains coupon from hole. Pressure rated to 235 psi @ 73F. Available to fit IPS Pipe 2" through 8" with versatile 3/4" socket - 1" spigot combination branch outlet or 1"-1/2" Socket - 2" spigot combination branch outlet.