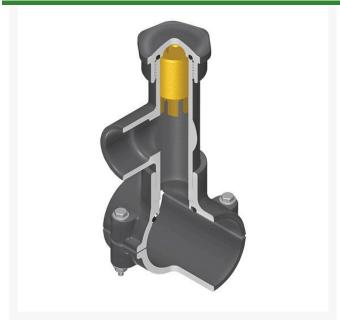

## **Details**

Hot Tap Saddles allow connection to existing pipelines under pressure. Specially designed tapping saddle allows pipe branch connection to pressurized "Hot" lines without system shut-down. Available in PVC White, Gray or CPVC Gray configurations. Industrial grade bolt-on saddle with EPDM or FKM O-ring seals and choice of zinc-plated steel or Type 316 stainless steel hardware. Built-in brass or stainless steel cutter easily cuts hole in PVC, CPVC, HDPE and PP Pipe. Special design captures and retains coupon from hole. Pressure rated to 235 psi @ 73F. Available to fit IPS Pipe 2" through 8" with versatile 3/4" socket - 1" spigot combination branch outlet or 1"-1/2" Socket - 2" spigot combination branch outlet.