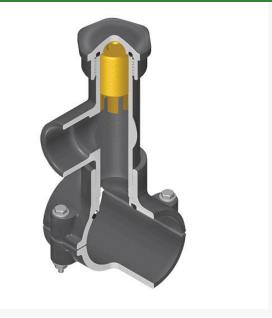

## Details

Hot Tap Saddles allow connection to existing pipelines under pressure. Specially designed tapping saddle allows pipe branch connection to pressurized "Hot" lines without system shut-down. Available in PVC White, Gray or CPVC Gray configurations. Industrial grade bolt-on saddle with EPDM or FKM O-ring seals and choice of zinc-plated steel or Type 316 stainless steel hardware. Built-in brass or stainless steel cutter easily cuts hole in PVC, CPVC, HDPE and PP Pipe. Special design captures and retains coupon from hole. Pressure rated to 235 psi @ 73F. Available to fit IPS Pipe 2" through 8" with versatile 3/4" socket - 1" spigot combination branch outlet or 1"-1/2" Socket - 2" spigot combination branch outlet.