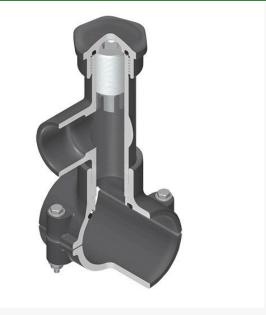

## Details

Hot Tap Saddles allow connection to existing pipelines under pressure. Specially designed tapping saddle allows pipe branch connection to pressurized "Hot" lines without system shut-down. Available in PVC White, Gray or CPVC Gray configurations. Industrial grade bolt-on saddle with EPDM or FKM O-ring seals and choice of zinc-plated steel or Type 316 stainless steel hardware. Built-in brass or stainless steel cutter easily cuts hole in PVC, CPVC, HDPE and PP Pipe. Special design captures and retains coupon from hole. Pressure rated to 235 psi @ 73F. Available to fit IPS Pipe 2" through 8" with versatile 3/4" socket - 1" spigot combination branch outlet or 1"-1/2" Socket - 2" spigot combination branch outlet.