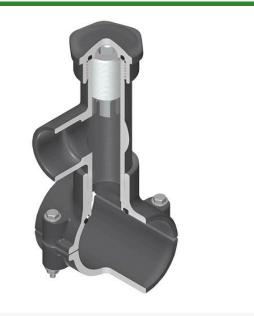

## Details

Hot Tap Saddles allow connection to existing pipelines under pressure. Specially designed tapping saddle allows pipe branch connection to pressurized "Hot" lines without system shut-down. Available in PVC White, Gray or CPVC Gray configurations. Industrial grade bolt-on saddle with EPDM or FKM O-ring seals and choice of zinc-plated steel or Type 316 stainless steel hardware. Built-in brass or stainless steel cutter easily cuts hole in PVC, CPVC, HDPE and PP Pipe. Special design captures and retains coupon from hole. Pressure rated to 235 psi @ 73F. Available to fit IPS Pipe 2" through 8" with versatile 3/4" socket - 1" spigot combination branch outlet or 1"-1/2" Socket - 2" spigot combination branch outlet.