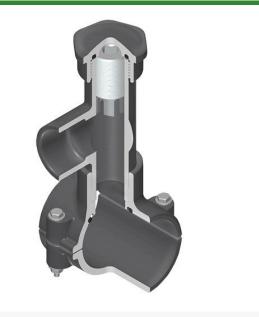

## Details

Hot Tap Saddles allow connection to existing pipelines under pressure. Specially designed tapping saddle allows pipe branch connection to pressurized "Hot" lines without system shut-down. Available in PVC White, Gray or CPVC Gray configurations. Industrial grade bolt-on saddle with EPDM or FKM O-ring seals and choice of zinc-plated steel or Type 316 stainless steel hardware. Built-in brass or stainless steel cutter easily cuts hole in PVC, CPVC, HDPE and PP Pipe. Special design captures and retains coupon from hole. Pressure rated to 235 psi @ 73F. Available to fit IPS Pipe 2" through 8" with versatile 3/4" socket - 1" spigot combination branch outlet or 1"-1/2" Socket - 2" spigot combination branch outlet.