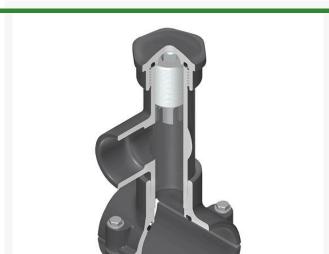

## **Details**

Hot Tap Saddles allow connection to existing pipelines under pressure. Specially designed tapping saddle allows pipe branch connection to pressurized "Hot" lines without system shut-down. Available in PVC White, Gray or CPVC Gray configurations. Industrial grade bolt-on saddle with EPDM or FKM O-ring seals and choice of zinc-plated steel or Type 316 stainless steel hardware. Built-in brass or stainless steel cutter easily cuts hole in PVC, CPVC, HDPE and PP Pipe. Special design captures and retains coupon from hole. Pressure rated to 235 psi @ 73F. Available to fit IPS Pipe 2" through 8" with versatile 3/4" socket - 1" spigot combination branch outlet or 1"-1/2" Socket - 2" spigot combination branch outlet.