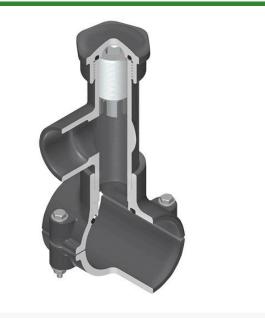

## Details

Hot Tap Saddles allow connection to existing pipelines under pressure. Specially designed tapping saddle allows pipe branch connection to pressurized "Hot" lines without system shut-down. Available in PVC White, Gray or CPVC Gray configurations. Industrial grade bolt-on saddle with EPDM or FKM O-ring seals and choice of zinc-plated steel or Type 316 stainless steel hardware. Built-in brass or stainless steel cutter easily cuts hole in PVC, CPVC, HDPE and PP Pipe. Special design captures and retains coupon from hole. Pressure rated to 235 psi @ 73F. Available to fit IPS Pipe 2" through 8" with versatile 3/4" socket - 1" spigot combination branch outlet or 1"-1/2" Socket - 2" spigot combination branch outlet.