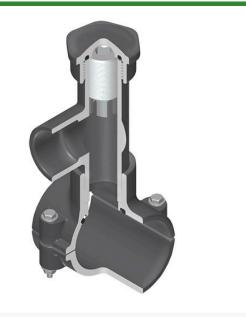

## Details

Hot Tap Saddles allow connection to existing pipelines under pressure. Specially designed tapping saddle allows pipe branch connection to pressurized "Hot" lines without system shut-down. Available in PVC White, Gray or CPVC Gray configurations. Industrial grade bolt-on saddle with EPDM or FKM O-ring seals and choice of zinc-plated steel or Type 316 stainless steel hardware. Built-in brass or stainless steel cutter easily cuts hole in PVC, CPVC, HDPE and PP Pipe. Special design captures and retains coupon from hole. Pressure rated to 235 psi @ 73F. Available to fit IPS Pipe 2" through 8" with versatile 3/4" socket - 1" spigot combination branch outlet or 1"-1/2" Socket - 2" spigot combination branch outlet.