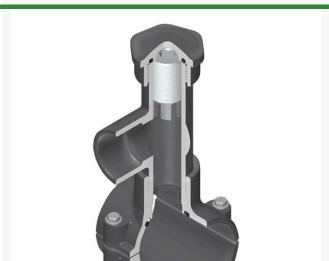

## **Details**

Hot Tap Saddles allow connection to existing pipelines under pressure. Specially designed tapping saddle allows pipe branch connection to pressurized "Hot" lines without system shut-down. Available in PVC White, Gray or CPVC Gray configurations. Industrial grade bolt-on saddle with EPDM or FKM O-ring seals and choice of zinc-plated steel or Type 316 stainless steel hardware. Built-in brass or stainless steel cutter easily cuts hole in PVC, CPVC, HDPE and PP Pipe. Special design captures and retains coupon from hole. Pressure rated to 235 psi @ 73F. Available to fit IPS Pipe 2" through 8" with versatile 3/4" socket - 1" spigot combination branch outlet or 1"-1/2" Socket - 2" spigot combination branch outlet.