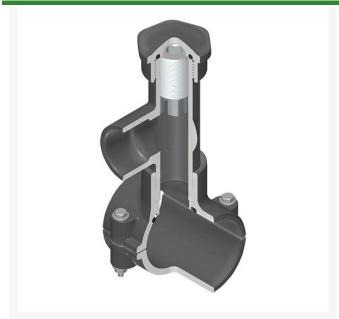

## 6x3/4 PVC Hot Tap Saddle EPDM S/S Cut

## **Details**

Hot Tap Saddles allow connection to existing pipelines under pressure. Specially designed tapping saddle allows pipe branch connection to pressurized "Hot" lines without system shut-down. Available in PVC White, Gray or CPVC Gray configurations. Industrial grade bolt-on saddle with EPDM or FKM O-ring seals and choice of zinc-plated steel or Type 316 stainless steel hardware. Built-in brass or stainless steel cutter easily cuts hole in PVC, CPVC, HDPE and PP Pipe. Special design captures and retains coupon from hole. Pressure rated to 235 psi @ 73F. Available to fit IPS Pipe 2" through 8" with versatile 3/4" socket - 1" spigot combination branch outlet or 1"-1/2" Socket - 2" spigot combination branch outlet.