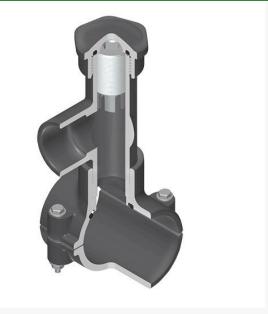

## Details

Hot Tap Saddles allow connection to existing pipelines under pressure. Specially designed tapping saddle allows pipe branch connection to pressurized "Hot" lines without system shut-down. Available in PVC White, Gray or CPVC Gray configurations. Industrial grade bolt-on saddle with EPDM or FKM O-ring seals and choice of zinc-plated steel or Type 316 stainless steel hardware. Built-in brass or stainless steel cutter easily cuts hole in PVC, CPVC, HDPE and PP Pipe. Special design captures and retains coupon from hole. Pressure rated to 235 psi @ 73F. Available to fit IPS Pipe 2" through 8" with versatile 3/4" socket - 1" spigot combination branch outlet or 1"-1/2" Socket - 2" spigot combination branch outlet.