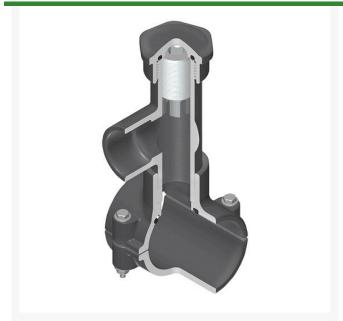

## **Details**

Hot Tap Saddles allow connection to existing pipelines under pressure. Specially designed tapping saddle allows pipe branch connection to pressurized "Hot" lines without system shut-down. Available in PVC White, Gray or CPVC Gray configurations. Industrial grade bolt-on saddle with EPDM or FKM O-ring seals and choice of zinc-plated steel or Type 316 stainless steel hardware. Built-in brass or stainless steel cutter easily cuts hole in PVC, CPVC, HDPE and PP Pipe. Special design captures and retains coupon from hole. Pressure rated to 235 psi @ 73F. Available to fit IPS Pipe 2" through 8" with versatile 3/4" socket - 1" spigot combination branch outlet or 1"-1/2" Socket - 2" spigot combination branch outlet.