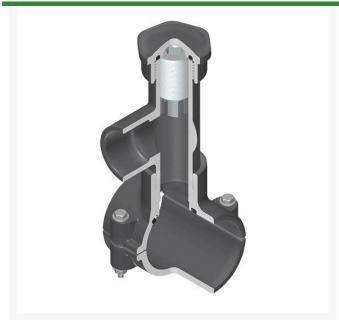

## 8x3/4 PVC Hot Tap Saddle Viton S/S Cu

RGHTS3S574

## **Details**

Hot Tap Saddles allow connection to existing pipelines under pressure. Specially designed tapping saddle allows pipe branch connection to pressurized "Hot" lines without system shut-down. Available in PVC White, Gray or CPVC Gray configurations. Industrial grade bolt-on saddle with EPDM or FKM O-ring seals and choice of zinc-plated steel or Type 316 stainless steel hardware. Built-in brass or stainless steel cutter easily cuts hole in PVC, CPVC, HDPE and PP Pipe. Special design captures and retains coupon from hole. Pressure rated to 235 psi @ 73F. Available to fit IPS Pipe 2" through 8" with versatile 3/4" socket - 1" spigot combination branch outlet or 1"-1/2" Socket - 2" spigot combination branch outlet.