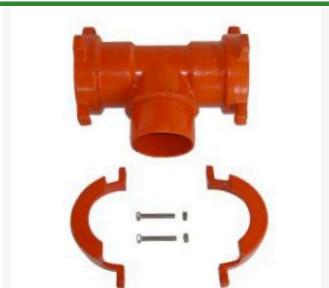

## **Details**

The L90 MPT adapters are provided with a 1" tapped side plug for connection to a quick coupling valve assembly. The MPT outlet provides male threads for an electric valve or gate valve assembly. The 2" L90 and L180-Series MPT adapters are designed to install into Leemco Lateral Tee or Lateral Saddle outlets. The 3" L90 and L180-Series MPT adapters are designed to install into any Leemco Tee with a 3 IPS branch outlet. 3" L90 and L180-Series MPT adapters come with a 3" collar clamp and hardware.