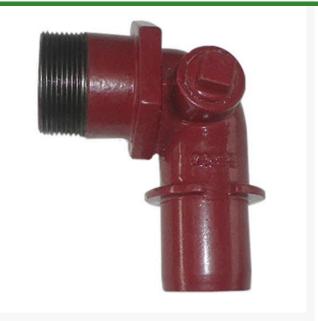

## Leemco Adapter - 2 x 1.5 Mpt Lateral Threaded 90

RGLL90-215

## Details

The L90 MPT adapters are provided with a 1" tapped side plug for connection to a quick coupling valve assembly. The MPT outlet provides male threads for an electric valve or gate valve assembly as shown. The 2" L90 Series MPT adapters are designed to install into Leemco Lateral Tee or Lateral Saddle outlets. The 3" L90 Series MPT adapters are designed to install into any Leemco Tee with a 3" IPS branch outlet. 3" L90 Series MPT adapters come with a 3" collar clamp and hardware.