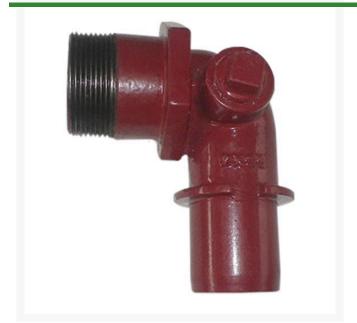

## Leemco Adapter - 2 x 2.5 Mpt Lateral Threaded 90

RGLL90-225

## **Details**

The L90 MPT adapters are provided with a 1" tapped side plug for connection to a quick coupling valve assembly. The MPT outlet provides male threads for an electric valve or gate valve assembly as shown. The 2" L90 Series MPT adapters are designed to install into Leemco Lateral Tee or Lateral Saddle outlets. The 3" L90 Series MPT adapters are designed to install into any Leemco Tee with a 3" IPS branch outlet. 3" L90 Series MPT adapters come with a 3" collar clamp and hardware.