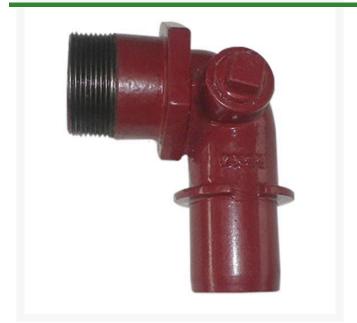

## **Details**

The L90 MPT adapters are provided with a 1" tapped side plug for connection to a quick coupling valve assembly. The MPT outlet provides male threads for an electric valve or gate valve assembly as shown. The 2" L90 Series MPT adapters are designed to install into Leemco Lateral Tee or Lateral Saddle outlets. The 3" L90 Series MPT adapters are designed to install into any Leemco Tee with a 3" IPS branch outlet. 3" L90 Series MPT adapters come with a 3" collar clamp and hardware.