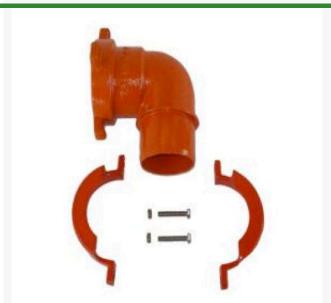

## **Details**

The L90 MPT adapters are provided with a 1" tapped side plug for connection to a quick coupling valve assembly. The MPT outlet provides male threads for an electric valve or gate valve assembly. The 2" L90 and L180-Series MPT adapters are designed to install into Leemco Lateral Tee or Lateral Saddle outlets. The 3" L90 and L180-Series MPT adapters are designed to install into any Leemco Tee with a 3 IPS branch outlet. 3" L90 and L180-Series MPT adapters come with a 3" collar clamp and hardware.