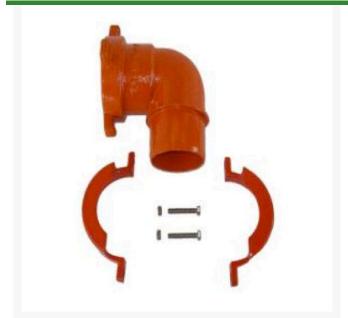

## **Details**

The L90 MPT adapters are provided with a 1" tapped side plug for connection to a quick coupling valve assembly. The MPT outlet provides male threads for an electric valve or gate valve assembly. The 2" L90 and L180-Series MPT adapters are designed to install into Leemco Lateral Tee or Lateral Saddle outlets. The 3" L90 and L180-Series MPT adapters are designed to install into any Leemco Tee with a 3 IPS branch outlet. 3" L90 and L180-Series MPT adapters come with a 3" collar clamp and hardware.