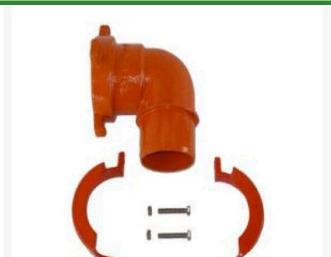

## **Details**

The L90 MPT adapters are provided with a 1" tapped side plug for connection to a quick coupling valve assembly. The MPT outlet provides male threads for an electric valve or gate valve assembly. The 2" L90 and L180-Series MPT adapters are designed to install into Leemco Lateral Tee or Lateral Saddle outlets. The 3" L90 and L180-Series MPT adapters are designed to install into any Leemco Tee with a 3 IPS branch outlet. 3" L90 and L180-Series MPT adapters come with a 3" collar clamp and hardware.