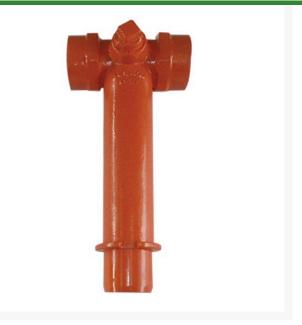

## Leemco Adapter - 2 x 1.5 Fpt Lateral Threaded Tee RGLLF180-215

## Details

The L90 FPT adapters are designed to provide ease of connection to an irrigation remote control valve (RCV) while positioning the valve handle within 4" of grade. Outlets come in 1.5" or 2" female pipe thread and 2" inlet is designed for Leemco lateral tee or saddle LAT outlets. L90 FPT adapters are provided with a 1" side tapped plug designed for connection to a quick coupling valve assembly. The spigot end of the adapter simply inserts into a Leemco Lateral Tee or Lateral Saddle outlet and turns 360 degrees to the desired position. For applications that require an isolated valve before an electric valve, please refer to our Lateral Angle Valve or Lateral Globe Valve brochure for better alternatives.