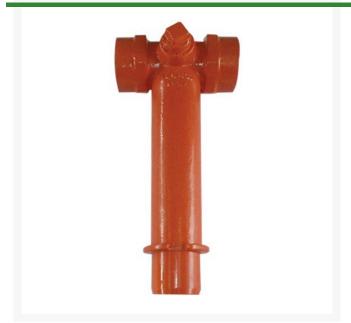

## Leemco Adapter - 2 x 2 Fpt Lateral **Threaded Tee**

RGLLF180-220

## **Details**

The L90 FPT adapters are designed to provide ease of connection to an irrigation remote control valve (RCV) while positioning the valve handle within 4" of grade. Outlets come in 1.5" or 2" female pipe thread and 2" inlet is designed for Leemco lateral tee or saddle LAT outlets. L90 FPT adapters are provided with a 1" side tapped plug designed for connection to a quick coupling valve assembly. The spigot end of the adapter simply inserts into a Leemco Lateral Tee or Lateral Saddle outlet and turns 360 degrees to the desired position. For applications that require an isolated valve before an electric valve, please refer to our Lateral Angle Valve or Lateral Globe Valve brochure for better alternatives.