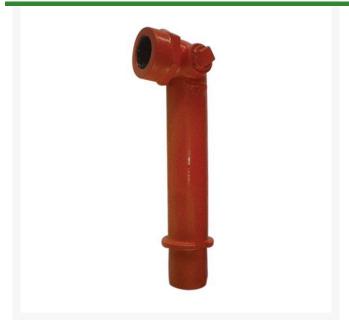

## Leemco Adapter - 2 x 1.5 Fpt Lateral Threaded 90

RGLLF90-215

## **Details**

The L90 FPT adapters are designed to provide ease of connection to an irrigation remote control valve (RCV) while positioning the valve handle within 4" of grade. Outlets come in 1.5" or 2" female pipe thread and 2" inlet is designed for Leemco lateral tee or saddle LAT outlets. L90 FPT adapters are provided with a 1" side tapped plug designed for connection to a quick coupling valve assembly. The spigot end of the adapter simply inserts into a Leemco Lateral Tee or Lateral Saddle outlet and turns 360 degrees to the desired position. For applications that require an isolated valve before an electric valve, please refer to our Lateral Angle Valve or Lateral Globe Valve brochure for better alternatives.