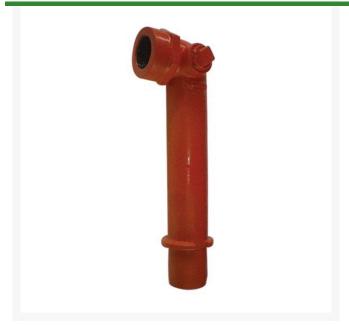

## **Details**

The L90 FPT adapters are designed to provide ease of connection to an irrigation remote control valve (RCV) while positioning the valve handle within 4" of grade. Outlets come in 1.5" or 2" female pipe thread and 2" inlet is designed for Leemco lateral tee or saddle LAT outlets. L90 FPT adapters are provided with a 1" side tapped plug designed for connection to a quick coupling valve assembly. The spigot end of the adapter simply inserts into a Leemco Lateral Tee or Lateral Saddle outlet and turns 360 degrees to the desired position. For applications that require an isolated valve before an electric valve, please refer to our Lateral Angle Valve or Lateral Globe Valve brochure for better alternatives.