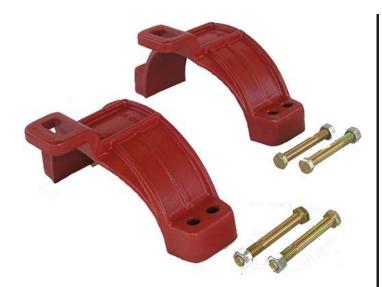

## Leemco Restraints - 10" Pipe - to - Fitting RGLLH-1000

## **Details**

Leemco Restrained fittings are designed to get a system in operation in the least amount of time and effort. All changes of directions and reductions are mechanically restrained. Additional adjacent joints shall are also restrained. Leemco Self-Restrained fittings have blunt cast serrations which are specifically designed for PVC or HDPE plastic pipe. These non-machined serrations will not damage the plastic pipe surface and have a fused epoxy finish to protect against corrosive soil conditions. Its patented bell design incorporates a cast-on half clamp and a detachable clamp, plus an easy-to-install, proven 2-bolt system that saves time and labor costs.

## **Specifications**

Manufacturer Leemco

**TURF MACHINERY SPARES LTD** 

3a Monument Way West Woking, GU21 5EN 01483 764467

https://turfmachinery.rrproducts.com/