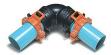

## Leemco Restraints - 12" Pipe - to -Fitting

RGLLH-1200

## Details

Leemco Restrained fittings are designed to get a system in operation in the least amount of time and effort. All changes of directions and reductions are mechanically restrained. Additional adjacent joints shall are also restrained. Leemco Self-Restrained fittings have blunt cast serrations which are specifically designed for PVC or HDPE plastic pipe. These non-machined serrations will not damage the plastic pipe surface and have a fused epoxy finish to protect against corrosive soil conditions. Its patented bell design incorporates a cast-on half clamp and a detachable clamp, plus an easy-toinstall, proven 2-bolt system that saves time and labor costs.