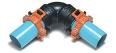

## **Leemco Restraints - 2" Pipe - to - Fitting** RGLLH-200

## **Details**

Leemco Restrained fittings are designed to get a system in operation in the least amount of time and effort. All changes of directions and reductions are mechanically restrained. Additional adjacent joints shall are also restrained. Leemco Self-Restrained fittings have blunt cast serrations which are specifically designed for PVC or HDPE plastic pipe. These non-machined serrations will not damage the plastic pipe surface and have a fused epoxy finish to protect against corrosive soil conditions. Its patented bell design incorporates a cast-on half clamp and a detachable clamp, plus an easy-to-install, proven 2-bolt system that saves time and labor costs.