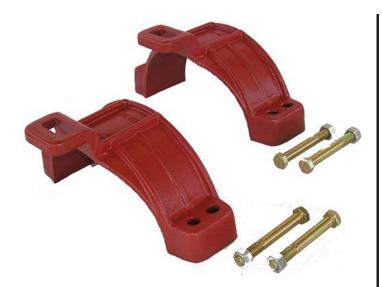

## **Details**

Leemco Restrained fittings are designed to get a system in operation in the least amount of time and effort. All changes of directions and reductions are mechanically restrained. Additional adjacent joints shall are also restrained. Leemco Self-Restrained fittings have blunt cast serrations which are specifically designed for PVC or HDPE plastic pipe. These non-machined serrations will not damage the plastic pipe surface and have a fused epoxy finish to protect against corrosive soil conditions. Its patented bell design incorporates a cast-on half clamp and a detachable clamp, plus an easy-to-install, proven 2-bolt system that saves time and labor costs.