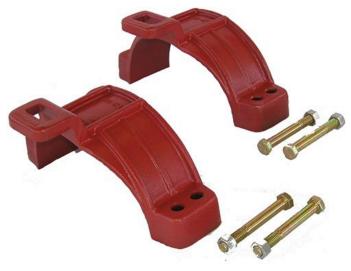

## Leemco Restraints - 3" Pipe - to - Fitting

## **Details**

Leemco Restrained fittings are designed to get a system in operation in the least amount of time and effort. All changes of directions and reductions are mechanically restrained. Additional adjacent joints shall are also restrained. Leemco Self-Restrained fittings have blunt cast serrations which are specifically designed for PVC or HDPE plastic pipe. These non-machined serrations will not damage the plastic pipe surface and have a fused epoxy finish to protect against corrosive soil conditions. Its patented bell design incorporates a cast-on half clamp and a detachable clamp, plus an easy-to-install, proven 2-bolt system that saves time and labor costs.