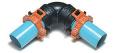

## Leemco Restraints - 3" Pipe - to - Fitting

## **Details**

Leemco Restrained fittings are designed to get a system in operation in the least amount of time and effort. All changes of directions and reductions are mechanically restrained. Additional adjacent joints shall are also restrained. Leemco Self-Restrained fittings have blunt cast serrations which are specifically designed for PVC or HDPE plastic pipe. These non-machined serrations will not damage the plastic pipe surface and have a fused epoxy finish to protect against corrosive soil conditions. Its patented bell design incorporates a cast-on half clamp and a detachable clamp, plus an easy-to-install, proven 2-bolt system that saves time and labor costs.