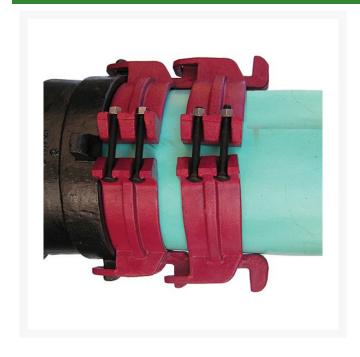

## **Details**

Leemco Restrained fittings are designed to get a system in operation in the least amount of time and effort. All changes of directions and reductions are mechanically restrained. Additional adjacent joints shall are also restrained. Leemco Self-Restrained fittings have blunt cast serrations which are specifically designed for PVC or HDPE plastic pipe. These non-machined serrations will not damage the plastic pipe surface and have a fused epoxy finish to protect against corrosive soil conditions. Its patented bell design incorporates a cast-on half clamp and a detachable clamp, plus an easy-toinstall, proven 2-bolt system that saves time and labor costs.