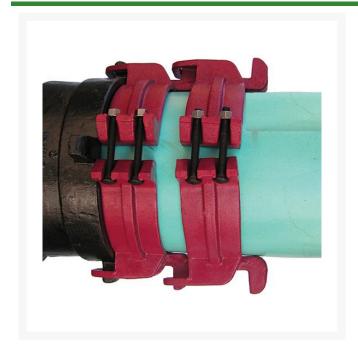

## **Details**

Leemco Restrained fittings are designed to get a system in operation in the least amount of time and effort. All changes of directions and reductions are mechanically restrained. Additional adjacent joints shall are also restrained. Leemco Self-Restrained fittings have blunt cast serrations which are specifically designed for PVC or HDPE plastic pipe. These non-machined serrations will not damage the plastic pipe surface and have a fused epoxy finish to protect against corrosive soil conditions. Its patented bell design incorporates a cast-on half clamp and a detachable clamp, plus an easy-toinstall, proven 2-bolt system that saves time and labor costs.