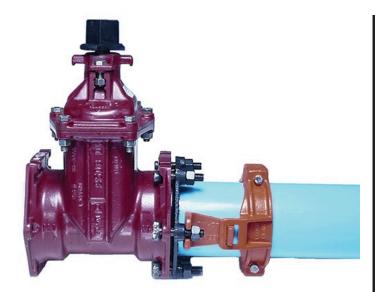

## Leemco Restraints - 12" Pipe - Mj Gate Valve

RGLLMJ-1200

## **Details**

Leemco Restrained fittings are designed to get a system in operation in the least amount of time and effort. All changes of directions and reductions are mechanically restrained. Additional adjacent joints shall are also restrained. Leemco Self-Restrained fittings have blunt cast serrations which are specifically designed for PVC or HDPE plastic pipe. These non-machined serrations will not damage the plastic pipe surface and have a fused epoxy finish to protect against corrosive soil conditions. Its patented bell design incorporates a cast-on half clamp and a detachable clamp, plus an easy-to-install, proven 2-bolt system that saves time and labor costs.