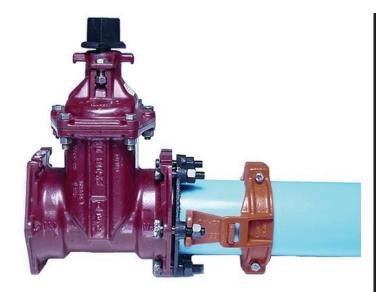

## Leemco Restraints - 14" Pipe - Mj Gate Valve

RGLLMJ-1400

Leemco Restrained fittings are designed to get a system in operation in the least amount of time and effort. All changes of directions and reductions are mechanically restrained. Additional adjacent joints shall are also restrained. Leemco Self-Restrained fittings have blunt cast serrations which are specifically designed for PVC or HDPE plastic pipe. These non-machined serrations will not damage the plastic pipe surface and have a fused epoxy finish to protect against corrosive soil conditions. Its patented bell design incorporates a cast-on half clamp and a detachable clamp, plus an easy-to-install, proven 2-bolt system that saves time and labor costs.