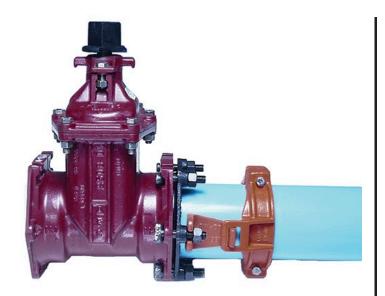

## **Details**

Leemco Restrained fittings are designed to get a system in operation in the least amount of time and effort. All changes of directions and reductions are mechanically restrained. Additional adjacent joints shall are also restrained. Leemco Self-Restrained fittings have blunt cast serrations which are specifically designed for PVC or HDPE plastic pipe. These non-machined serrations will not damage the plastic pipe surface and have a fused epoxy finish to protect against corrosive soil conditions. Its patented bell design incorporates a cast-on half clamp and a detachable clamp, plus an easy-to-install, proven 2-bolt system that saves time and labor costs.