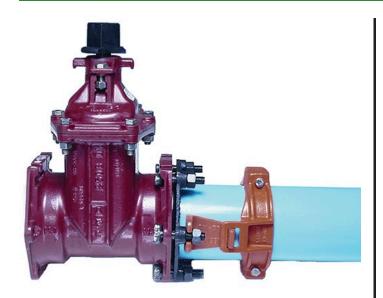

## Leemco Restraints - 6" Pipe - Mj Gate Valve

RGLLMJ-600

Leemco Restrained fittings are designed to get a system in operation in the least amount of time and effort. All changes of directions and reductions are mechanically restrained. Additional adjacent joints shall are also restrained. Leemco Self-Restrained fittings have blunt cast serrations which are specifically designed for PVC or HDPE plastic pipe. These non-machined serrations will not damage the plastic pipe surface and have a fused epoxy finish to protect against corrosive soil conditions. Its patented bell design incorporates a cast-on half clamp and a detachable clamp, plus an easy-to-install, proven 2-bolt system that saves time and labor costs.