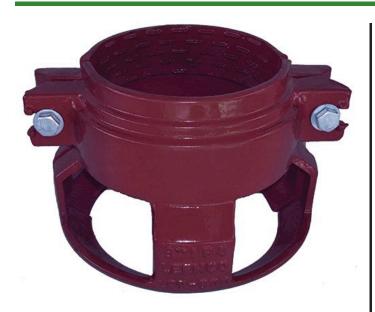

## Leemco Restraints - 12" (Pipe - Pipe) Compact

## **Details**

Leemco Restrained fittings are designed to get a system in operation in the least amount of time and effort. All changes of directions and reductions are mechanically restrained. Additional adjacent joints shall are also restrained. Leemco Self-Restrained fittings have blunt cast serrations which are specifically designed for PVC or HDPE plastic pipe. These non-machined serrations will not damage the plastic pipe surface and have a fused epoxy finish to protect against corrosive soil conditions. Its patented bell design incorporates a cast-on half clamp and a detachable clamp, plus an easy-to-install, proven 2-bolt system that saves time and labor costs.

## **Specifications**

Manufacturer Manufacturer's Model No Leemco LPP-1200

**TURF MACHINERY SPARES LTD** 

3a Monument Way West Woking, GU21 5EN 01483 764467

https://turfmachinery.rrproducts.com/