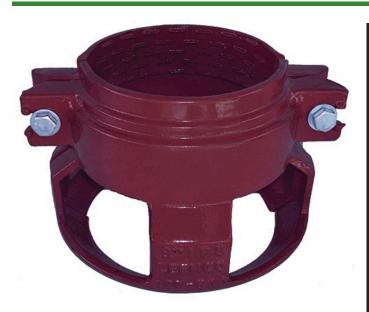

## Leemco Restraints - 10" (Pipe - Pipe) Compact

RGLLPP-1000

## **Details**

Leemco Restrained fittings are designed to get a system in operation in the least amount of time and effort. All changes of directions and reductions are mechanically restrained. Additional adjacent joints shall are also restrained. Leemco Self-Restrained fittings have blunt cast serrations which are specifically designed for PVC or HDPE plastic pipe. These non-machined serrations will not damage the plastic pipe surface and have a fused epoxy finish to protect against corrosive soil conditions. Its patented bell design incorporates a cast-on half clamp and a detachable clamp, plus an easy-to-install, proven 2-bolt system that saves time and labor costs.

## **Specifications**

Manufacturer Leemco Manufacturer's LPP-1000 Model No

**TURF MACHINERY SPARES LTD** 

3a Monument Way West Woking, GU21 5EN 01483 764467

https://turfmachinery.rrproducts.com/