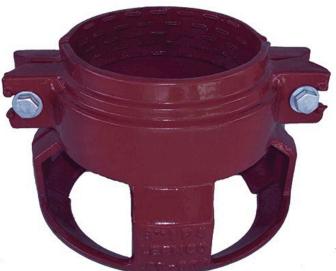

## Leemco Restraints - 2" (Pipe - Pipe) **Compact**

RGLLPP-200

## **Details**

Leemco Restrained fittings are designed to get a system in operation in the least amount of time and effort. All changes of directions and reductions are mechanically restrained. Additional adjacent joints shall are also restrained. Leemco Self-Restrained fittings have blunt cast serrations which are specifically designed for PVC or HDPE plastic pipe. These non-machined serrations will not damage the plastic pipe surface and have a fused epoxy finish to protect against corrosive soil conditions. Its patented bell design incorporates a cast-on half clamp and a detachable clamp, plus an easy-toinstall, proven 2-bolt system that saves time and labor costs.

## **Specifications**

Manufacturer Manufacturer's Model No

Leemco LPP-200

TURF MACHINERY SPARES LTD

3a Monument Way West Woking, GU21 5EN

https://turfmachinery.rrproducts.com/