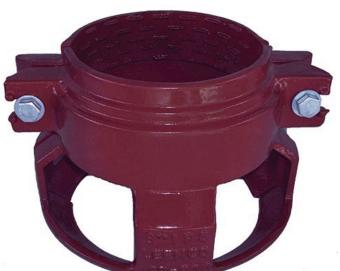

## Leemco Restraints - 2" (Pipe - Pipe) **Compact**

RGLLPP-200

## **Details**

Leemco Restrained fittings are designed to get a system in operation in the least amount of time and effort. All changes of directions and reductions are mechanically restrained. Additional adjacent joints shall are also restrained. Leemco Self-Restrained fittings have blunt cast serrations which are specifically designed for PVC or HDPE plastic pipe. These non-machined serrations will not damage the plastic pipe surface and have a fused epoxy finish to protect against corrosive soil conditions. Its patented bell design incorporates a cast-on half clamp and a detachable clamp, plus an easy-toinstall, proven 2-bolt system that saves time and labor costs.

## **Specifications**

Manufacturer Manufacturer's Model No

Leemco LPP-200

TURF MACHINERY SPARES LTD

3a Monument Way West Woking, GU21 5EN

https://turfmachinery.rrproducts.com/