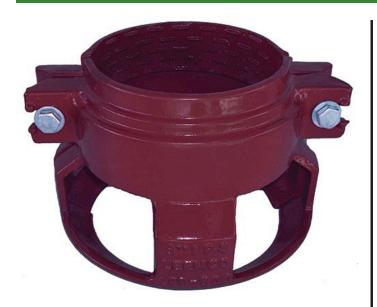

## Leemco Restraints - 2.5" (Pipe - Pipe) Compact

RGLLPP-250

## Details

Leemco Restrained fittings are designed to get a system in operation in the least amount of time and effort. All changes of directions and reductions are mechanically restrained. Additional adjacent joints shall are also restrained. Leemco Self-Restrained fittings have blunt cast serrations which are specifically designed for PVC or HDPE plastic pipe. These non-machined serrations will not damage the plastic pipe surface and have a fused epoxy finish to protect against corrosive soil conditions. Its patented bell design incorporates a cast-on half clamp and a detachable clamp, plus an easy-toinstall, proven 2-bolt system that saves time and labor costs.

## Specifications

Manufacturer Manufacturer's Model No Leemco LPP-250