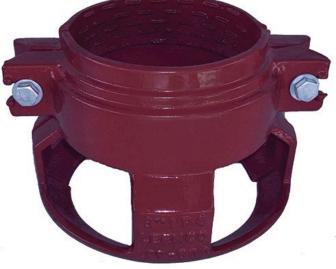

## Leemco Restraints - 4" (Pipe - Pipe) **Compact**

RGLLPP-400

## **Details**

Leemco Restrained fittings are designed to get a system in operation in the least amount of time and effort. All changes of directions and reductions are mechanically restrained. Additional adjacent joints shall are also restrained. Leemco Self-Restrained fittings have blunt cast serrations which are specifically designed for PVC or HDPE plastic pipe. These non-machined serrations will not damage the plastic pipe surface and have a fused epoxy finish to protect against corrosive soil conditions. Its patented bell design incorporates a cast-on half clamp and a detachable clamp, plus an easy-toinstall, proven 2-bolt system that saves time and labor costs.