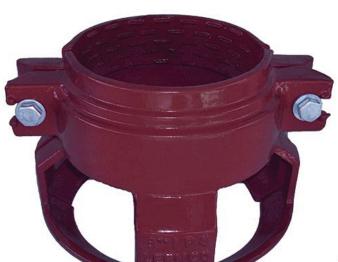

## Leemco Restraints - 4" (Pipe - Pipe) **Compact**

RGLLPP-400

## **Details**

Leemco Restrained fittings are designed to get a system in operation in the least amount of time and effort. All changes of directions and reductions are mechanically restrained. Additional adjacent joints shall are also restrained. Leemco Self-Restrained fittings have blunt cast serrations which are specifically designed for PVC or HDPE plastic pipe. These non-machined serrations will not damage the plastic pipe surface and have a fused epoxy finish to protect against corrosive soil conditions. Its patented bell design incorporates a cast-on half clamp and a detachable clamp, plus an easy-toinstall, proven 2-bolt system that saves time and labor costs.